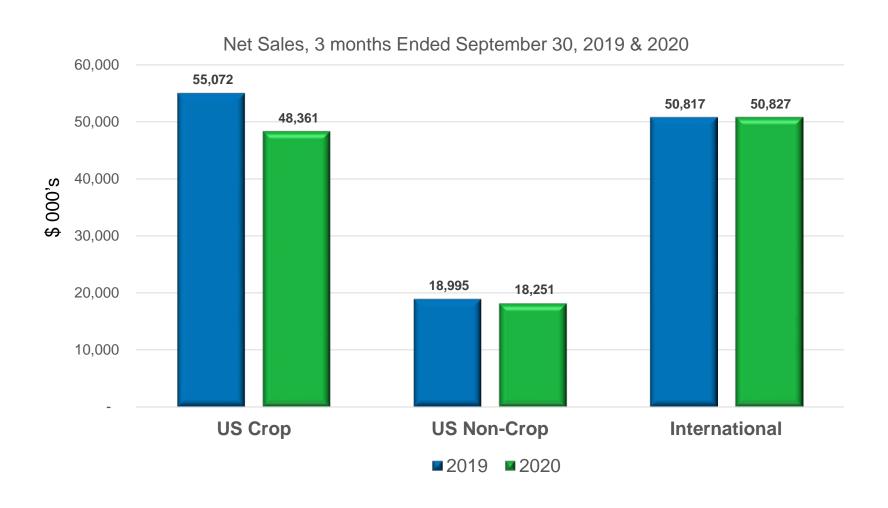

### Three-months sales

International 43% of total in 2020, 41% of total in 2019