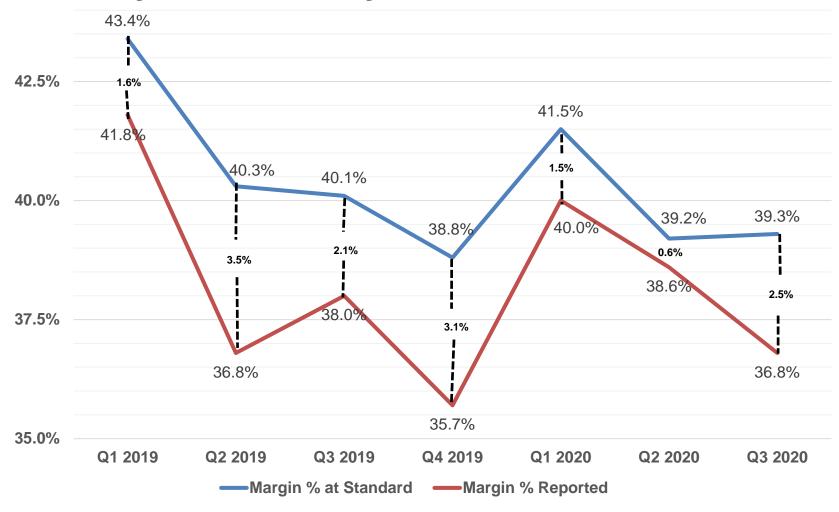

# **Gross Profit Performance**

(\$000's)

| 3Q     |                                                                                                  |                                                                                                                                                                                                                                                                           |                                                                                                                                                                                                                                                                                                        |                                                                                                                                                                                                                                                                                                                                                                                                                                                                                                                    | 9 Months                                                                                                                                                                                                                                                                                                                                                                                                                                                                                                                                                                                                                                                                                             |  |  |  |  |
|--------|--------------------------------------------------------------------------------------------------|---------------------------------------------------------------------------------------------------------------------------------------------------------------------------------------------------------------------------------------------------------------------------|--------------------------------------------------------------------------------------------------------------------------------------------------------------------------------------------------------------------------------------------------------------------------------------------------------|--------------------------------------------------------------------------------------------------------------------------------------------------------------------------------------------------------------------------------------------------------------------------------------------------------------------------------------------------------------------------------------------------------------------------------------------------------------------------------------------------------------------|------------------------------------------------------------------------------------------------------------------------------------------------------------------------------------------------------------------------------------------------------------------------------------------------------------------------------------------------------------------------------------------------------------------------------------------------------------------------------------------------------------------------------------------------------------------------------------------------------------------------------------------------------------------------------------------------------|--|--|--|--|
| 2020   | 2019                                                                                             | Change                                                                                                                                                                                                                                                                    | 2020                                                                                                                                                                                                                                                                                                   | 2019                                                                                                                                                                                                                                                                                                                                                                                                                                                                                                               | Change                                                                                                                                                                                                                                                                                                                                                                                                                                                                                                                                                                                                                                                                                               |  |  |  |  |
| 20,146 | 23,710                                                                                           | -15%                                                                                                                                                                                                                                                                      | 68,119                                                                                                                                                                                                                                                                                                 | 69,059                                                                                                                                                                                                                                                                                                                                                                                                                                                                                                             | -1%                                                                                                                                                                                                                                                                                                                                                                                                                                                                                                                                                                                                                                                                                                  |  |  |  |  |
| 8,758  | 9,860                                                                                            | -11%                                                                                                                                                                                                                                                                      | 18,535                                                                                                                                                                                                                                                                                                 | 21,444                                                                                                                                                                                                                                                                                                                                                                                                                                                                                                             | -14%                                                                                                                                                                                                                                                                                                                                                                                                                                                                                                                                                                                                                                                                                                 |  |  |  |  |
| 28,904 | 33,570                                                                                           | -14%                                                                                                                                                                                                                                                                      | 86,654                                                                                                                                                                                                                                                                                                 | 90,503                                                                                                                                                                                                                                                                                                                                                                                                                                                                                                             | -4%                                                                                                                                                                                                                                                                                                                                                                                                                                                                                                                                                                                                                                                                                                  |  |  |  |  |
| 14,361 | 13,893                                                                                           | 3%                                                                                                                                                                                                                                                                        | 35,298                                                                                                                                                                                                                                                                                                 | 40,315                                                                                                                                                                                                                                                                                                                                                                                                                                                                                                             | -12%                                                                                                                                                                                                                                                                                                                                                                                                                                                                                                                                                                                                                                                                                                 |  |  |  |  |
| 43,265 | 47,463                                                                                           | -9%                                                                                                                                                                                                                                                                       | 121,952                                                                                                                                                                                                                                                                                                | 130,818                                                                                                                                                                                                                                                                                                                                                                                                                                                                                                            | -7%                                                                                                                                                                                                                                                                                                                                                                                                                                                                                                                                                                                                                                                                                                  |  |  |  |  |
|        |                                                                                                  |                                                                                                                                                                                                                                                                           |                                                                                                                                                                                                                                                                                                        |                                                                                                                                                                                                                                                                                                                                                                                                                                                                                                                    |                                                                                                                                                                                                                                                                                                                                                                                                                                                                                                                                                                                                                                                                                                      |  |  |  |  |
| 2020   | 2019                                                                                             |                                                                                                                                                                                                                                                                           | 2020                                                                                                                                                                                                                                                                                                   | 2019                                                                                                                                                                                                                                                                                                                                                                                                                                                                                                               |                                                                                                                                                                                                                                                                                                                                                                                                                                                                                                                                                                                                                                                                                                      |  |  |  |  |
| 42%    | 43%                                                                                              |                                                                                                                                                                                                                                                                           | 46%                                                                                                                                                                                                                                                                                                    | 44%                                                                                                                                                                                                                                                                                                                                                                                                                                                                                                                |                                                                                                                                                                                                                                                                                                                                                                                                                                                                                                                                                                                                                                                                                                      |  |  |  |  |
| 48%    | 52%                                                                                              |                                                                                                                                                                                                                                                                           | 49%                                                                                                                                                                                                                                                                                                    | 51%                                                                                                                                                                                                                                                                                                                                                                                                                                                                                                                |                                                                                                                                                                                                                                                                                                                                                                                                                                                                                                                                                                                                                                                                                                      |  |  |  |  |
| 43%    | 45%                                                                                              | _                                                                                                                                                                                                                                                                         | 47%                                                                                                                                                                                                                                                                                                    | 45%                                                                                                                                                                                                                                                                                                                                                                                                                                                                                                                |                                                                                                                                                                                                                                                                                                                                                                                                                                                                                                                                                                                                                                                                                                      |  |  |  |  |
| 28%    | 27%                                                                                              | _                                                                                                                                                                                                                                                                         | 27%                                                                                                                                                                                                                                                                                                    | 29%                                                                                                                                                                                                                                                                                                                                                                                                                                                                                                                |                                                                                                                                                                                                                                                                                                                                                                                                                                                                                                                                                                                                                                                                                                      |  |  |  |  |
| 37%    | 38%                                                                                              | <del>-</del>                                                                                                                                                                                                                                                              | 38%                                                                                                                                                                                                                                                                                                    | 39%                                                                                                                                                                                                                                                                                                                                                                                                                                                                                                                |                                                                                                                                                                                                                                                                                                                                                                                                                                                                                                                                                                                                                                                                                                      |  |  |  |  |
|        | 2020<br>20,146<br>8,758<br>28,904<br>14,361<br>43,265<br>2020<br>42%<br>48%<br>48%<br>43%<br>28% | 2020       2019         20,146       23,710         8,758       9,860         28,904       33,570         14,361       13,893         43,265       47,463         2020       2019         42%       43%         48%       52%         43%       45%         28%       27% | 2020       2019 Change         20,146       23,710 -15%         8,758       9,860 -11%         28,904       33,570 -14%         14,361       13,893 3%         43,265       47,463 -9%         2020       2019         42%       43%         48%       52%         43%       45%         28%       27% | 2020         2019 Change         2020           20,146         23,710         -15%         68,119           8,758         9,860         -11%         18,535           28,904         33,570         -14%         86,654           14,361         13,893         3%         35,298           43,265         47,463         -9%         121,952           2020         42%         43%         46%           48%         52%         49%           43%         45%         47%           28%         27%         27% | 2020         2019 Change         2020         2019           20,146         23,710         -15%         68,119         69,059           8,758         9,860         -11%         18,535         21,444           28,904         33,570         -14%         86,654         90,503           14,361         13,893         3%         35,298         40,315           43,265         47,463         -9%         121,952         130,818           2020         2019         2020         2019           42%         43%         46%         44%           48%         52%         49%         51%           43%         45%         47%         45%           28%         27%         27%         29% |  |  |  |  |