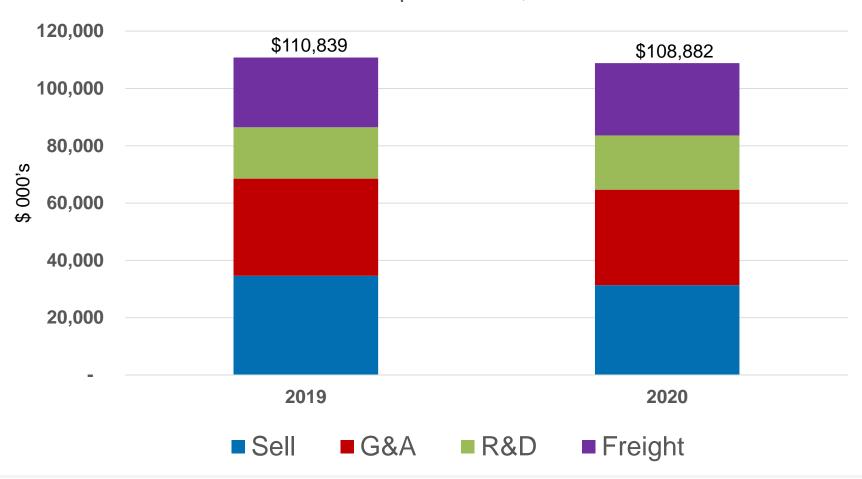

# **Operating Expenses**

Operating expenses are 33% of sales in 2019 and 34% in 2020

9 months Ended September 30, 2019 and 2020

# **Statements of Operations**

\$ 000's

|                             | 3 months Ended Sept 30, |           |           |   | 9 months Ended Sept 30, |           |            |  |
|-----------------------------|-------------------------|-----------|-----------|---|-------------------------|-----------|------------|--|
| Statements of Operations    | 2020                    | 2019      | Change    |   | 2020                    | 2019      | Change     |  |
| Net Sales                   | \$117,439               | \$124,884 | (\$7,445) |   | \$317,956               | \$337,664 | (\$19,708) |  |
| Gross profit                | 43,265                  | 47,463    | (4,198)   |   | 121,952                 | 130,818   | (8,866)    |  |
| Operating costs             | (38,782)                | (40,677)  | 1,895     |   | (108,882)               | (110,839) | 1,957      |  |
| Operating Income            | 4,483                   | 6,786     | (2,303)   | _ | 13,070                  | 19,979    | (6,909)    |  |
| Interest Expense            | (1,022)                 | (2,070)   | 1,048     |   | (3,804)                 | (5,606)   | 1,802      |  |
| Income before Tax           | 3,461                   | 4,716     | (1,255)   |   | 9,266                   | 14,373    | (5,107)    |  |
| Tax                         | (492)                   | (1,474)   | 982       | _ | (1,852)                 | (4,059)   | 2,207      |  |
| Income before equity method | 2,969                   | 3,242     | (273)     | _ | 7,414                   | 10,314    | (2,900)    |  |
| Equity method investment    | (42)                    | (89)      | 47        | _ | (80)                    | (149)     | 69         |  |
| Net income for AVD          | \$2,927                 | \$3,153   | (\$226)   | _ | \$7,334                 | \$10,165  | (\$2,831)  |  |
| Diluted shares              | 29,973                  | 29,650    |           |   | 29,926                  | 29,591    |            |  |
| EPS                         | \$0.10                  | \$0.11    |           |   | \$0.25                  | \$0.34    |            |  |