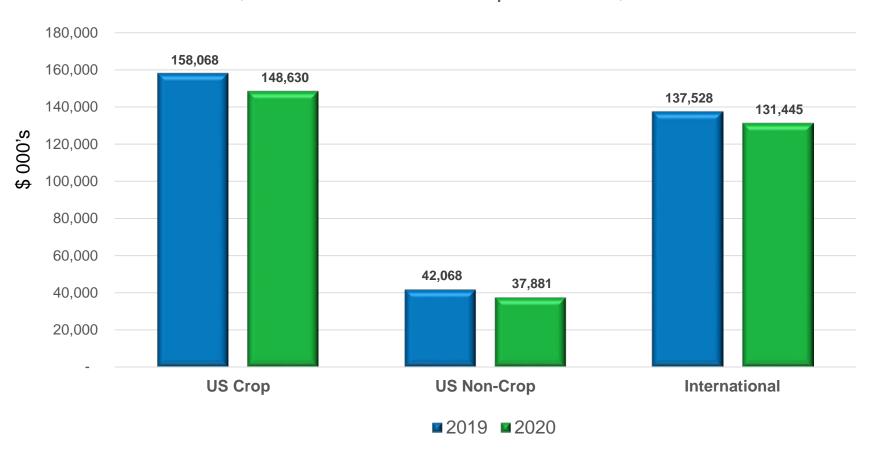

### **Nine-months sales**

International 41% of total in both 2020 and 2019

Net Sales, nine-months Ended September 30, 2019 & 2020