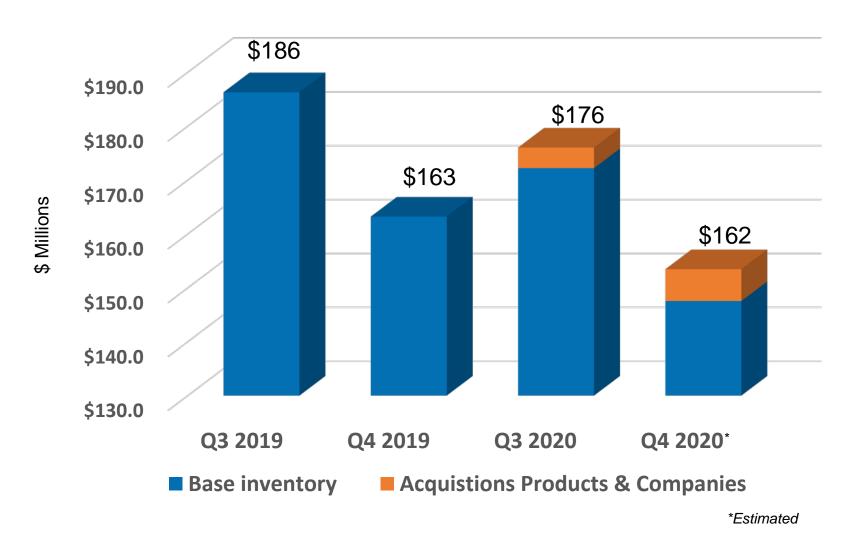

| (1,474)   | 982       | _ | (1,852)                 | (4,059)   | 2,207      |  |
| Income before equity method | 2,969                   | 3,242     | (273)     | _ | 7,414                   | 10,314    | (2,900)    |  |
| Equity method investment    | (42)                    | (89)      | 47        | _ | (80)                    | (149)     | 69         |  |
| Net income for AVD          | \$2,927                 | \$3,153   | (\$226)   | _ | \$7,334                 | \$10,165  | (\$2,831)  |  |
| Diluted shares              | 29,973                  | 29,650    |           |   | 29,926                  | 29,591    |            |  |
| EPS                         | \$0.10                  | \$0.11    |           |   | \$0.25                  | \$0.34    |            |  |



# Inventory





## **Debt**



# Overall Financial Performance of Operations



Overall, during a period of significant disruption and economic uncertainty, we have continued to run a profitable business, generated cash and, during the last quarter, came close to achieving the same level of profitability on lower sales.



# **Strategic Growth Initiatives**

#### **Core Business**

- Current Business
- New Product Pipeline
- Additional Product Acquisitions, Licenses, & Geographic Expansion

### **Green Solutions: Protectants & Nutritionals**

- Biorational Offerings AgriCenter & OHP
- Agrinos BioStimulants (Soil Health/Nutritional Facilitators)
- Envance Essential Oil Solutions (Insecticides, Herbicides)

### **Precision AG Technologies**

- Prescription Application System(s) SIMPAS<sup>TM</sup>; Smar