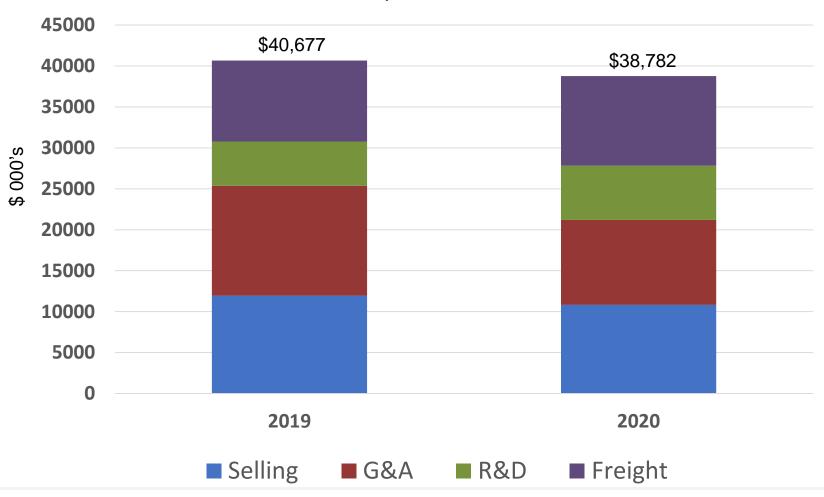

# **Operating Expenses**

Operating expenses are 33% of sales in both 2019 and 2020

3 months Ended September 30, 2019 and 2020