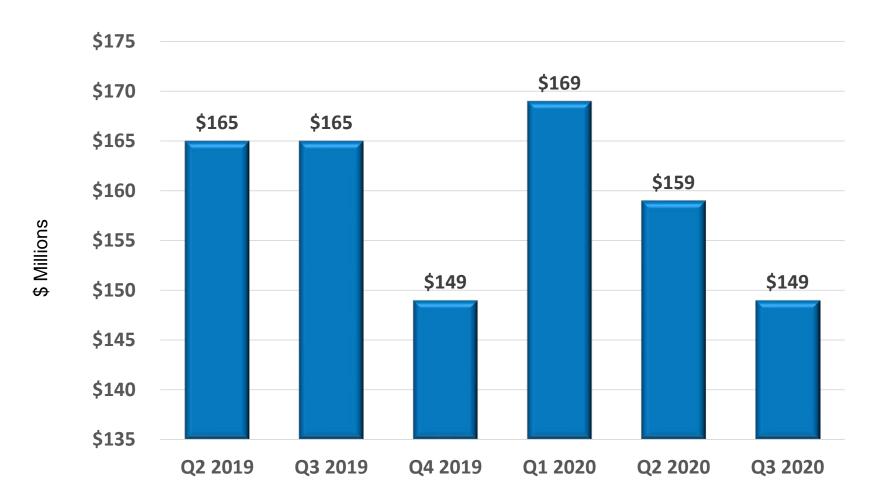

| _ | (1,852)                 | (4,059)   | 2,207      |  |
| Income before equity method | 2,969                   | 3,242     | (273)     | _ | 7,414                   | 10,314    | (2,900)    |  |
| Equity method investment    | (42)                    | (89)      | 47        | _ | (80)                    | (149)     | 69         |  |
| Net income for AVD          | \$2,927                 | \$3,153   | (\$226)   | _ | \$7,334                 | \$10,165  | (\$2,831)  |  |
| Diluted shares              | 29,973                  | 29,650    |           |   | 29,926                  | 29,591    |            |  |
| EPS                         | \$0.10                  | \$0.11    |           |   | \$0.25                  | \$0.34    |            |  |



# Inventory





## **Debt**



# Overall Financial Performance of Operations



Overall, during a period of significant disruption and economic uncertainty, we have continued to run a profitable business, generated cash and, during the last quarter, came close to achieving the same level of profitability on lower sales.



# **Strategic Growth Initiatives**

#### **Core Business**

- Current Business
- New Product Pipeline
- Additional Product Acquisitions, Licenses, & Geographic Expansion

### **Green Solutions: Protectants & Nutritionals**

- Biorational Offerings AgriCenter & OHP
- Agrinos BioStimulants (Soil Health/Nutritional Facilitators)
- Envance Essential Oil Solutions (Insecticides, Herbicides)

### **Precision AG Technologies**

- Prescription Application System(s) SIMPAS<sup>TM</sup>; SmartBox Plus
   Targ